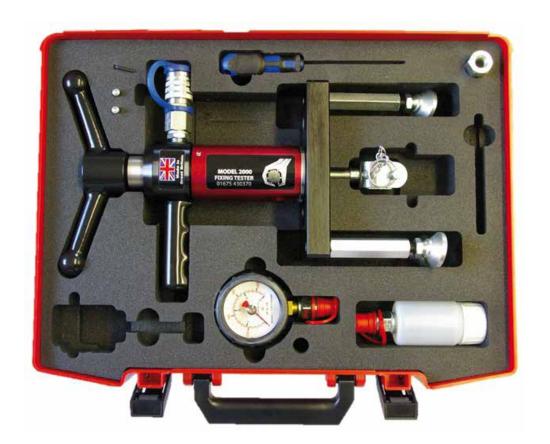

The structural anchor should hold up the load for at least 15 seconds."

- Simple and quick setting up.
- Light and handling ability thanks to its carrying handle.
- Reading on a pointer indicator with peak value.
- Packaged in a transport case with a set of accessories for all types of fixing.