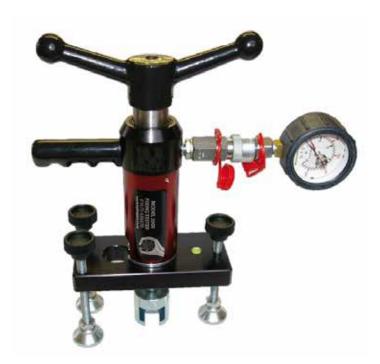

## **ANCHOR AND FIXING TESTER**

On top of its anchorage range, GM Distribution provides you a tension tester to control easily and quickly the resistance of anchors on building sites.

The extractometer is a portable system allowing you to test anchors.

It is used to confirm the resistance of anchors in most construction materials. This device is essential to validate the compliance of the anchorage system with EN795 standards.

- " The installer shall check the suitability (with the considered material) applying on all structural anchors:
- an axial tensile load of 5KN to check the strength of the fixing.

The structural anchor should hold up the load for at least 15 seconds."

- Simple and quick setting up.
- Light and handling ability thanks to its carrying handle.
- Reading on a pointer indicator with peak value.
- Packaged in a transport case with a set of accessories for all types of fixing.