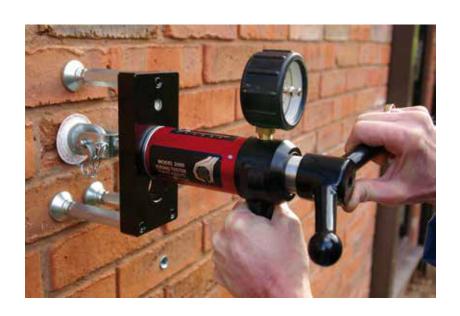

## **ANCHOR AND FIXING TESTER**

On top of its anchorage range, GM Distribution provides you a tension tester to control easily and quickly the resistance of anchors on building sites.

The extractometer is a portable system allowing you to test anchors.

It is used to confirm the resistance of anchors in most construction materials. This device is essential to validate the compliance of the anchorage system with EN795 standards.

- " The installer shall check the suitability (with the considered material) applying on all structural anchors:
- an axial tensile load of 5KN to check the strength of the fixing.