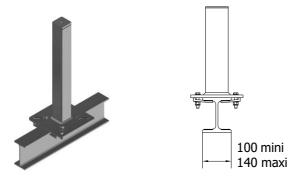

### Fixing

- Fixing with 4 galvanized steel clamps and 4 threaded rods M12
- Posts available in height: 500mm.
- Specific manufacturing for higher heights.

#### **Dimensions**

Extremity post

Intermediate post