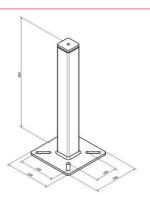

#### LIFELINES ON STANDARD POSTS

# LIFELINE FOR METALLIC BEAM (FLANGES CLAMPING)





### Fixing



- Fixing with 4 galvanized steel clamps and 4 threaded rods M12
- Posts available in height: 500mm.
- Specific manufacturing for higher heights.

#### **Dimensions**



Extremity post

Intermediate post

#### **Accessories**



Stainless steel Intermediate device



Tensor + Pre-adjustor



Stainless steel cable Ø8



Removable flange for waterproofing



Device for manual crimping

Energy absorber

## Option



Distant passing of the intermediate posts with shuttle and adapted intermediate devices



Stainless steel shuttle