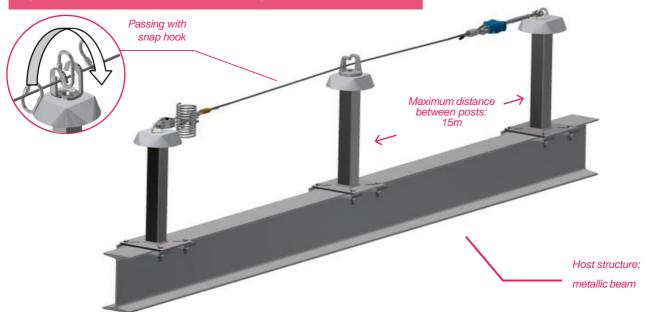

#### LIFELINES ON STANDARD POSTS

# LIFELINE FOR METALLIC BEAM (FLANGES CLAMPING)

### Fixing

- Fixing with 4 galvanized steel clamps and 4 threaded rods M12
- Posts available in height: 500mm.
- Specific manufacturing for higher heights.

## Option

Distant passing of the intermediate posts with shuttle and adapted intermediate devices

Stainless steel shuttle