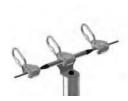

## Option

Distant passing of the intermediate posts with shuttle and adapted intermediate devices

Stainless steel shuttle