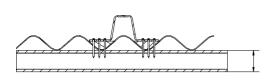

## **Fixing**

IPE 80 mini C Beam min. thickness 2mm

- Fixing by auto-drilling screws on the metallic beam
- Fixing on beam equivalent to an IPE 80 or a C beam (Min. thickness 2mm)
- Waterproofing assured by EPDM pads