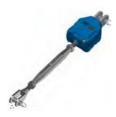

### **Accessories**

Stainless steel Intermediate device

Tensor + Pre-adjustor

Stainless steel cable Ø8

Device for manual crimping

Energy absorber

Corner device