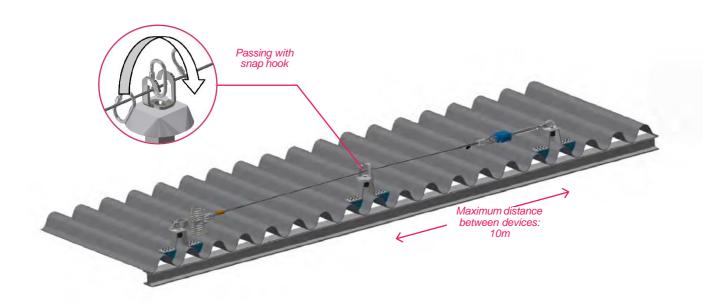

# LIFELINE FOR FIBRECEMENT ROOFING

#### **Option**

Distant passing of the intermediate posts with shuttle and adapted intermediate devices

Stainless steel shuttle