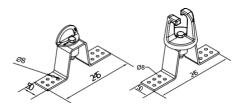

# **LIFELINES ON STANDARD POSTS**

# LIFELINE FOR FIBRECEMENT ROOFING





## **Fixing**



IPE 80 mini C Beam min. thickness 2mm

- Fixing by auto-drilling screws on the metallic beam
- Fixing on beam equivalent to an IPE 80 or a C beam (Min. thickness 2mm)
- Waterproofing assured by EPDM pads

#### **Dimensions**



Extremity device

Intermediate device

### **Accessories**



Stainless steel Intermediate device



Tensor + Pre-adjustor



Stainless steel cable Ø8



Device for manual crimping



Energy absorber



Corner device

#### **Option**



Distant passing of the intermediate posts with shuttle and adapted intermediate devices



Stainless steel shuttle