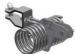

### **Accessories**

Stainless steel Intermediate device

Tensor + Pre-adjustor

Stainless steel cable Ø8

Device for manual crimping

Energy absorber

Corner device