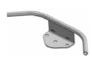

## **Fixing**

IPE 80 mini C Beam min. thickness 2mm

- Fixing by auto-drilling screws on the metallic beam
- Fixing on beam equivalent to an IPE 80 or a C beam (Min. thickness 2mm)
- Waterproofing assured by EPDM pads