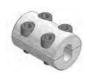

### **Accessories**

Stainless steel Intermediate device

Tensor + Pre-adjustor

Stainless steel cable Ø8

Device for manual crimping

Energy absorber

Corner device